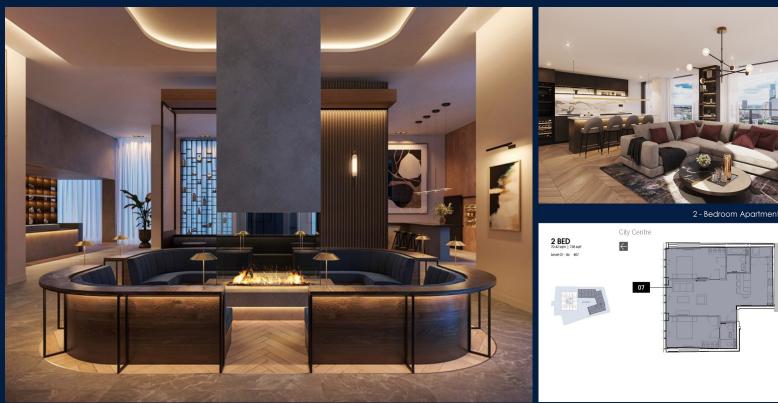

## **ONE PORT STREET, MANCHESTER**

Apartment for Sale: Partially furnished, 2 bedroom, 2 bathroom. Completion in 2025, this low floor unit is in original condition. Tenure: Leasehold 999

#### **INTERIOR FACILITIES**

- Bathtub
- Fiber-Internet

#### **OTHER INTERIOR FEATURES**

- Cooker Hob/Hood
- Fridge
- **EXTERIOR FACILITIES**
- 24 Hours Security
- Covered Car Park
- Clubhouse

Dishwasher

Intercom

Cable TV

Landscaped Garden