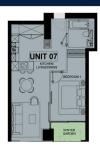

# RESIDENTIAL - APARTMENT 644SQFT (60SQM) / CALL FOR PRICE!

1 - Bedroom

Type 1B-A.4

■ **NO. OF FLOORS:** 50

■ FLOOR/LEVEL: N/A - LOW FLOOR

■ BED ROOMS: 1
■ BATH ROOMS: 1
■ MAIDS ROOMS: N/A
■ PARKING SPACES: N/A

■ LAYOUT TYPE: REGULAR
■ FACING: SOUTH
■ VIEWING: OTHER

■ SELLING PRICE: CALL FOR PRICE