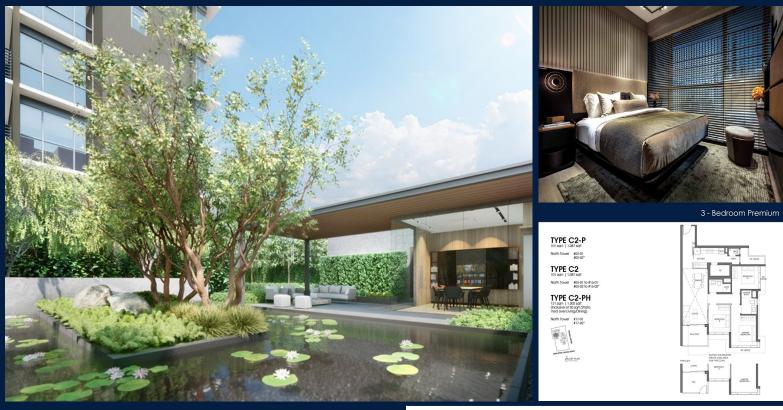

# RESIDENTIAL - CONDOMINIUM

1 BEDOK CENTRAL, NEW UPPER CHANGI ROAD, BEDOK, UPPER EAST COAST, SINGAPORE 469657

LISTING ID: TENURE: TITLE: SIZE BUILT-UP: SIZE LAND: NO. OF FLOORS: FLOOR/LEVEL: BED ROOMS: BATH ROOMS: MAIDS ROOMS: PARKING SPACES: LAYOUT TYPE: FACING: VIEWING: SELLING PRICE: COMPLETION YEAR:

CONDITION:

FURNISHING:

LISTING DATE:

SGLD97939440 LEASEHOLD 99 N/A 1,087SQFT (101SQM) 44,526SQFT (4,137SQM) 17 2 - LOW FLOOR 3 3 N/A N/A N/A REGULAR N/A OTHER CALL FOR PRICE!

2026 ORIGINAL CONDITION PARTIALLY FURNISHED JUL 26, 2023

# SKY EDEN @ BEDOK

Condominium for Sale: Partially furnished, 3 bedroom, 3 bathroom. Completion in 2026, this unit is in original condition. Tenure: Leasehold 99 Located in Singapore's district D16 near Bedok, Upper East Coast in the area Upper East Coast (East region).

# OTHER INTERIOR FEATURES

Cooker Hob/Hood

24 Hours Security

Fridge

- DryerIntercom
- **EXTERIOR FACILITIES**
- Clubhouse
- Covered Car Park
  Landscaped Garden