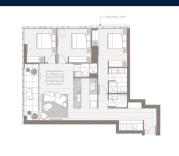

## RESIDENTIAL - APARTMENT 1,249SQFT (116SQM) / CALL FOR PRICE!

3 - Bedroom

TYPE E1

■ **NO. OF FLOORS**: 27

■ FLOOR/LEVEL: 17 - HIGH FLOOR

■ BED ROOMS: 3
■ BATH ROOMS: 2
■ MAIDS ROOMS: N/A
■ PARKING SPACES: N/A

■ LAYOUT TYPE: INTERMEDIATE

■ FACING: N/A
■ VIEWING: OTHER

■ SELLING PRICE: CALL FOR PRICE