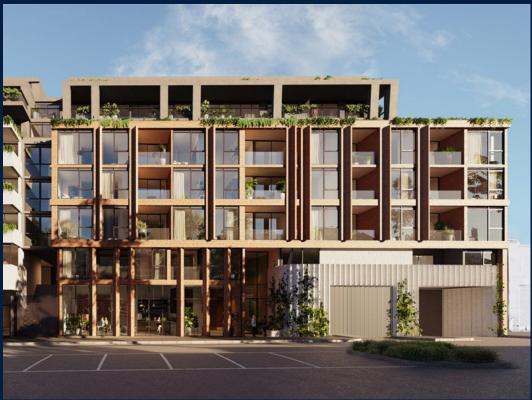

### **RESIDENTIAL - APARTMENT**

512 - 544 SPENCER ST, WEST MELBOURNE, 3003, MELBOURNE, MELBOURNE, AUSTRALIA

**LISTING ID:** SGLD96226641 **TENURE: FREEHOLD** 

■ TITLE: N/A

SIZE BUILT-UP: 1.044SQFT (97SQM) SIZE LAND: 45,703SQFT (4,246SQM)

#### THE MARKER

Spacious 1,044sqft (97sqm), partially furnished, 2 bedroom, 2 bathroom Apartment for Sale. Completed in 2021, this low floor unit is in original condition. Others: Freehold, facing east This property is currently vacant and ready to move in. Location: Melbourne, Australia.