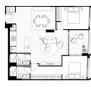

### **RESIDENTIAL - APARTMENT**

512 - 544 SPENCER ST, WEST MELBOURNE, 3003, MELBOURNE, MELBOURNE, AUSTRALIA

**LISTING ID:** SGLD96226641 **TENURE: FREEHOLD** 

■ TITLE: N/A

SIZE BUILT-UP: 1.044SQFT (97SQM) SIZE LAND: 45,703SQFT (4,246SQM)

■ NO. OF FLOORS:

FLOOR/LEVEL: 3 - LOW FLOOR

**BED ROOMS:** 2 **BATH ROOMS:** 2 **MAIDS ROOMS:** N/A ■ PARKING SPACES: N/A

**REGULAR** LAYOUT TYPE: **■ FACING: EAST VIEWING: OTHER** 

**■ SELLING PRICE:** 

**■ COMPLETION YEAR:** 

#### THE MARKER

Spacious 1,044sqft (97sqm), partially furnished, 2 bedroom, 2 bathroom Apartment for Sale. Completed in 2021, this low floor unit is in original condition. Others: Freehold, facing east This property is currently vacant and ready to move in. Location: Melbourne, Australia.