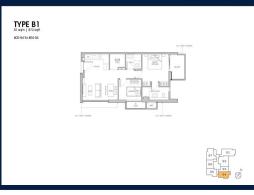

# **RESIDENTIAL - CONDOMINIUM**

99, STILL ROAD, EAST COAST, MARINE PARADE,

**SINGAPORE 423989** 

■ LISTING ID: SGLD95210005
■ TENURE: FREEHOLD
■ TITLE: N/A

OUTE BUILT UP

■ **SIZE BUILT-UP**: 872SQFT (81SQM)
■ **SIZE LAND**: 23,541SQFT (2,187SQM)

■ NO. OF FLOORS:

■ FLOOR/LEVEL: 4 - HIGH FLOOR

■ BED ROOMS: 2+1
■ BATH ROOMS: 2
■ MAIDS ROOMS: N/A
■ PARKING SPACES: N/A
■ LAYOUT TYPE: CORNER

■ FACING: N/A
■ VIEWING: OTHER

■ SELLING PRICE: CALL FOR PRICE