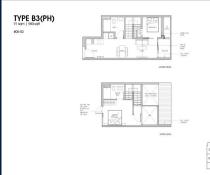

# **RESIDENTIAL - CONDOMINIUM** 980SQFT (91SQM) / CALL FOR PRICE!

2 - Bedroom Penthouse

■ NO. OF FLOORS: 5

FLOOR/LEVEL: 5 - PENTHOUSE

**BED ROOMS:** 2 **BATH ROOMS:** 2 **MAIDS ROOMS:** N/A ■ PARKING SPACES: N/A

**REGULAR LAYOUT TYPE:** 

**■ FACING:** N/A **VIEWING: OTHER** 

**■ SELLING PRICE:** 