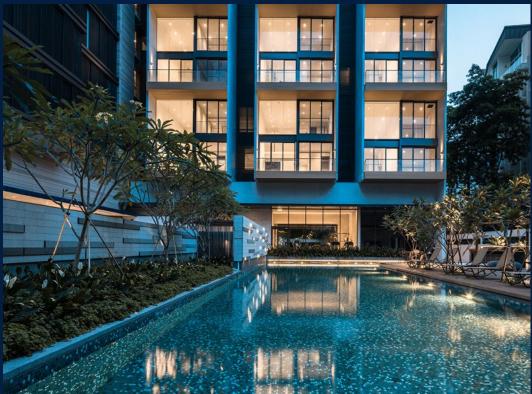

#### **LLOYD SIXTYFIVE**

Spacious 2,422sqft (225sqm), partially furnished, 3 bedroom, 3 bathroom Condominium for Sale. Completed in 2016, this end lot unit is in original condition. Others: Freehold, 3 other room(s) This property is currently vacant and ready to move in. Located in Singapore's district D09 near Orchard, River Valley in the area Orchard (Central region).

#### **EXTERIOR FACILITIES**

24 Hours Security

- Covered Car Park
- Function RoomJacuzzi

VISIT THIS PROPERTY AT: https://www.atproperty.sg/property/SGLD93110026