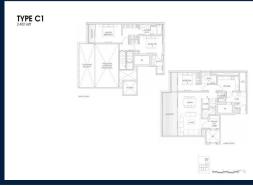

#### **RESIDENTIAL - CONDOMINIUM**

65, LLOYD ROAD, ORCHARD, RIVER VALLEY,

**SINGAPORE 239114** 

■ LISTING ID: SGLD93110026 ■ TENURE: FREEHOLD

■ TITLE: N/A

■ **SIZE BUILT-UP**: 2,422SQFT (225SQM)
■ **SIZE LAND**: 35,921SQFT (3,337SQM)

■ NO. OF FLOORS: 10
■ FLOOR/LEVEL: N/A - N/A
■ BED ROOMS: 3+3
■ BATH ROOMS: 3
■ MAIDS ROOMS: N/A
■ PARKING SPACES: N/A

■ LAYOUT TYPE: END LOT
■ FACING: N/A
■ VIEWING: OTHER

■ SELLING PRICE: CALL FOR PRICE