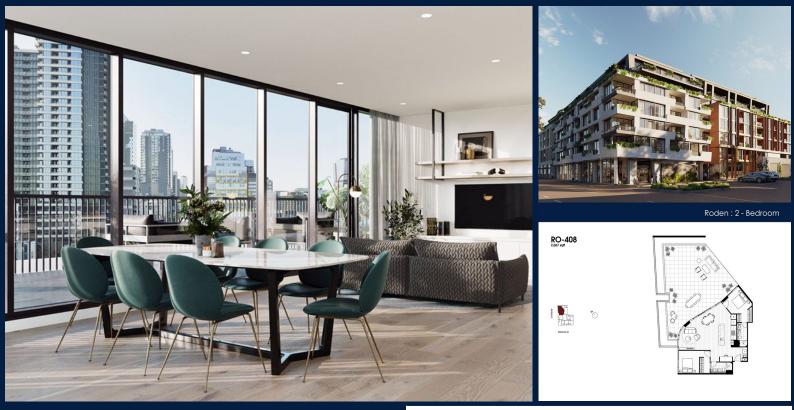

#### 512 - 544 SPENCER ST, WEST MELBOURNE, 3003, **MELBOURNE, MELBOURNE, AUSTRALIA**

LISTING ID: TENURE: TITLE: SIZE BUILT-UP: SIZE LAND: NO. OF FLOORS: FLOOR/LEVEL: BED ROOMS: BATH ROOMS: MAIDS ROOMS: PARKING SPACES: LAYOUT TYPE: FACING: VIEWING: SELLING PRICE: COMPLETION YEAR: CONDITION:

FURNISHING:

LISTING DATE:

SGLD92438830 FREEHOLD N/A 2,067SQFT (192SQM) 45,703SQFT (4,246SQM) 8 4 - MIDDLE FLOOR 2 2 N/A N/A CORNER NORTH OTHER

#### 2021 **ORIGINAL CONDITION** PARTIALLY FURNISHED MAY 17, 2021

## THE MARKER

Spacious 2,067sqft (192sqm), partially furnished, 2 bedroom, 2 bathroom Apartment for Sale. Completed in 2021, this middle floor corner unit is in original condition. Others: Freehold, facing north This property is currently vacant and ready to move in. Location: Melbourne. Australia.