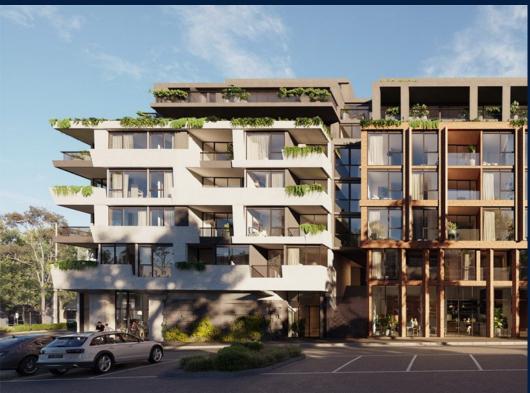

### **RESIDENTIAL - APARTMENT**

512 - 544 SPENCER ST, WEST MELBOURNE, 3003, MELBOURNE, MELBOURNE, AUSTRALIA

**LISTING ID:** SGLD92131266 **TENURE: FREEHOLD** 

■ TITLE: N/A

SIZE BUILT-UP: 915SQFT (85SQM) SIZE LAND: 45,703SQFT (4,246SQM)

#### THE MARKER

Spacious 915sqft (85sqm), partially furnished, 2 bedroom, 2 bathroom Apartment for Sale. Completed in 2021, this low floor end lot unit is in original condition. Others: Freehold, facing north east This property is currently vacant and ready to move in. Location: Melbourne. Australia.