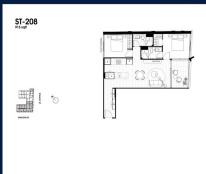

### **RESIDENTIAL - APARTMENT**

512 - 544 SPENCER ST, WEST MELBOURNE, 3003, MELBOURNE, MELBOURNE, AUSTRALIA

**LISTING ID:** SGLD92131266 **TENURE: FREEHOLD** 

■ TITLE: N/A

SIZE BUILT-UP: 915SQFT (85SQM) SIZE LAND: 45,703SQFT (4,246SQM)

■ NO. OF FLOORS:

FLOOR/LEVEL: 2 - LOW FLOOR

**BED ROOMS:** 2 **BATH ROOMS:** 2 **MAIDS ROOMS:** N/A ■ PARKING SPACES: N/A

**END LOT LAYOUT TYPE: NORTH EAST ■ FACING: VIEWING:** OTHER

**■ SELLING PRICE:** 

#### THE MARKER

Spacious 915sqft (85sqm), partially furnished, 2 bedroom, 2 bathroom Apartment for Sale. Completed in 2021, this low floor end lot unit is in original condition. Others: Freehold, facing north east This property is currently vacant and ready to move in. Location: Melbourne. Australia.