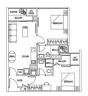

■ NO. OF FLOORS: 43 ■ FLOOR/LEVEL: N/A - N/A

■ BED ROOMS: 2
■ BATH ROOMS: 2
■ MAIDS ROOMS: N/A
■ PARKING SPACES: N/A

■ LAYOUT TYPE: END LOT ■ FACING: N/A ■ VIEWING: OTHER

■ SELLING PRICE: CALL FOR PRICE

**■ COMPLETION YEAR:** 2020