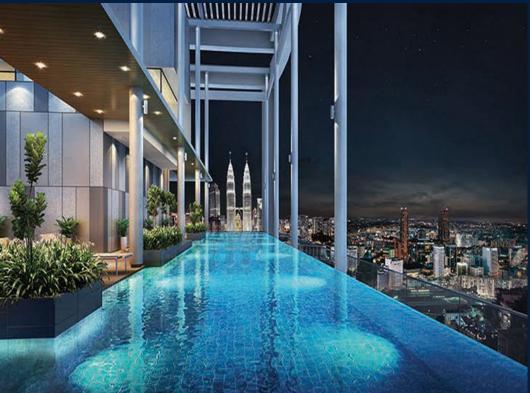

#### THE LUXE

Partially furnished, 2 bedroom, 2 bathroom Condominium for Sale. Completion in 2020, this end lot unit is in original condition. This property is currently vacant and ready to move in. Location: Kuala Lumpur, Malaysia.

#### **EXTERIOR FACILITIES**

24 Hours Security

Function Room

Jacuzzi

Lounge

VISIT THIS PROPERTY AT: https://www.atproperty.sg/property/SGLD91473112

L3008899K R059268H