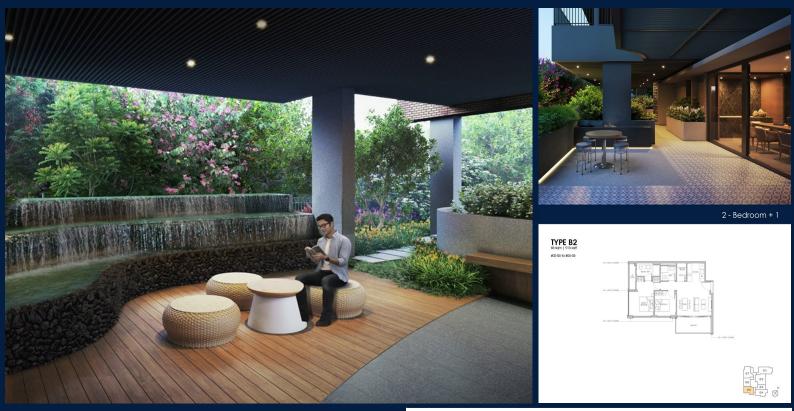

COMPLETION YEAR:

CONDITION:

FURNISHING:

LISTING DATE:

SGLD91029452 FREEHOLD N/A 915SQFT (85SQM) 23,541SQFT (2,187SQM) 5 2 - LOW FLOOR 2+1 2 N/A N/A CORNER N/A OTHER CALL FOR PRICEI

#### CLAYDENCE

Condominium for Sale: Partially furnished, 2 bedroom, 2 bathroom. Completion in 2025, this corner unit is in original condition. Tenure: Freehold Located in Singapore's district D15 near East Coast, Marine Parade in the area East Coast (Central region).