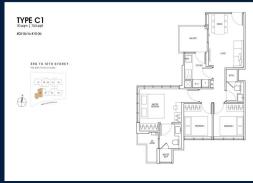

#### **RESIDENTIAL - CONDOMINIUM**

11, INSTITUTION HILL, ORCHARD, RIVER VALLEY,

SINGAPORE 239666

**LISTING ID:** SGLD90470796 TENURE: LEASEHOLD 999

■ TITLE: N/A

■ SIZE BUILT-UP: 753SQFT (70SQM) SIZE LAND: 14,300SQFT (1,329SQM)

■ NO. OF FLOORS: 10

FLOOR/LEVEL: N/A - N/A **BED ROOMS:** 3

**BATH ROOMS:** 2 **MAIDS ROOMS:** N/A

■ PARKING SPACES: N/A **CORNER LAYOUT TYPE: ■ FACING:** N/A

**VIEWING: OTHER** 

**■ SELLING PRICE:** 

**■ COMPLETION YEAR:** 

#### **HILL HOUSE**

Condominium for Sale: Partially furnished, 3 bedroom, 2 bathroom. Completion in 2026, this corner unit is in original condition. Tenure: Leasehold 999 Located in Singapore's district D09 near Orchard, River Valley in the area Orchard (Central region).