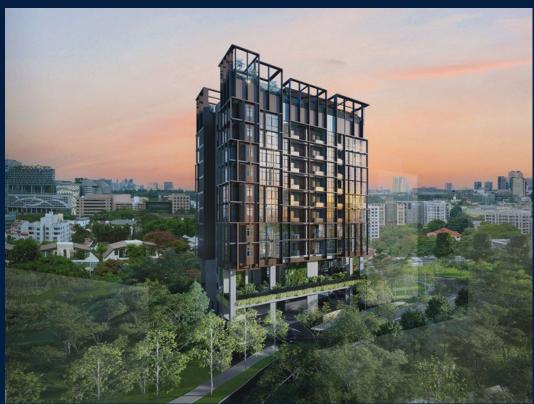

#### **RESIDENTIAL - CONDOMINIUM**

11, INSTITUTION HILL, ORCHARD, RIVER VALLEY,

SINGAPORE 239666

**LISTING ID:** SGLD90470796 TENURE: LEASEHOLD 999

■ TITLE: N/A

■ SIZE BUILT-UP: 753SQFT (70SQM) SIZE LAND: 14,300SQFT (1,329SQM)

■ NO. OF FLOORS: 10

FLOOR/LEVEL: N/A - N/A **BED ROOMS:** 3

**BATH ROOMS:** 2 **MAIDS ROOMS:** N/A

■ PARKING SPACES: N/A **CORNER LAYOUT TYPE: ■ FACING:** N/A

**VIEWING: OTHER** 

**■ SELLING PRICE:** 

**■ COMPLETION YEAR:** 

#### **HILL HOUSE**

Condominium for Sale: Partially furnished, 3 bedroom, 2 bathroom. Completion in 2026, this corner unit is in original condition. Tenure: Leasehold 999 Located in Singapore's district D09 near Orchard, River Valley in the area Orchard (Central region).