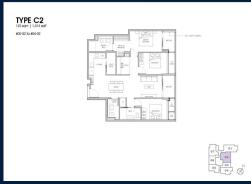

# RESIDENTIAL - CONDOMINIUM 1,313SQFT (122SQM) / CALL FOR PRICE!

3 - Bedroom + 1 (Premium)

## **RESIDENTIAL - CONDOMINIUM**

99, STILL ROAD, EAST COAST, MARINE PARADE,

**SINGAPORE 423989** 

■ LISTING ID: SGLD90238558 ■ TENURE: FREEHOLD

■ TITLE: N/A

■ **SIZE BUILT-UP**: 1,313SQFT (122SQM)
■ **SIZE LAND**: 23,541SQFT (2,187SQM)

■ NO. OF FLOORS:

■ FLOOR/LEVEL: N/A - N/A
■ BED ROOMS: 3+2
■ BATH ROOMS: 3
■ MAIDS ROOMS: N/A
■ PARKING SPACES: N/A

■ LAYOUT TYPE: REGULAR

■ FACING: N/A
■ VIEWING: OTHER

OTILITIES OF THE OTILITIES OTILI

■ SELLING PRICE: CALL FOR PRICE