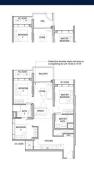

### **RESIDENTIAL - CONDOMINIUM**

26 TANAH MERAH KECHIL LINK, BEDOK, UPPER EAST COAST, SINGAPORE 468457

■ LISTING ID: SGLD88332168 ■ TENURE: LEASEHOLD 99

■ TITLE: N/A

■ **SIZE BUILT-UP:** 904SQFT (84SQM) ■ **SIZE LAND:** 2.194AC (0.888HA)

■ **NO. OF FLOORS**: 15

■ FLOOR/LEVEL: 12 - HIGH FLOOR

■ BED ROOMS: 3
■ BATH ROOMS: 2
■ MAIDS ROOMS: N/A
■ PARKING SPACES: N/A
■ LAYOUT TYPE: CORNER

■ FACING: N/A
■ VIEWING: OTHER

■ SELLING PRICE: CALL FOR PRICE