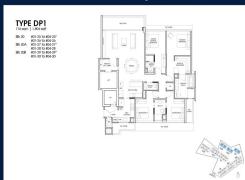

### RESIDENTIAL - CONDOMINIUM

20A YEW SIANG ROAD, BUONA VISTA, WEST COAST, CLEMENTI, SINGAPORE 117755

■ LISTING ID: SGLD87538607 ■ TENURE: FREEHOLD ■ TITLE: N/A

■ SIZE BUILT-UP: 1,894SQFT (176SQM)
■ SIZE LAND: 4.785AC (1.936HA)

■ NO. OF FLOORS:

■ FLOOR/LEVEL: 1 - LOW FLOOR

■ BED ROOMS: 4
■ BATH ROOMS: 4
■ MAIDS ROOMS: N/A
■ PARKING SPACES: N/A

**■ LAYOUT TYPE**: REGULAR

■ FACING: N/A
■ VIEWING: OTHER

■ SELLING PRICE: CALL FOR PRICE

#### **TERRA HILL**

Condominium for Sale: Partially furnished, 4 bedroom, 4 bathroom. Completion in 2026, this unit is in original condition. Tenure: Freehold Located in Singapore's district D05 near Buona Vista, West Coast, Clementi in the area South West (Central region).