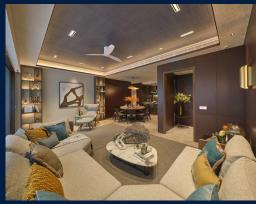

#### **TERRA HILL**

Condominium for Sale: Partially furnished, 4 bedroom, 4 bathroom. Completion in 2026, this unit is in original condition. Tenure: Freehold Located in Singapore's district D05 near Buona Vista, West Coast, Clementi in the area South West (Central region).

#### **INTERIOR FACILITIES**

Air-Conditioning

Balcony

Bathtub

Bombshelter

Walk-In-Wardrobe

Private Lift

### **OTHER INTERIOR FEATURES**

Cooker Hob/Hood

Dishwasher

Dryer

Fridge