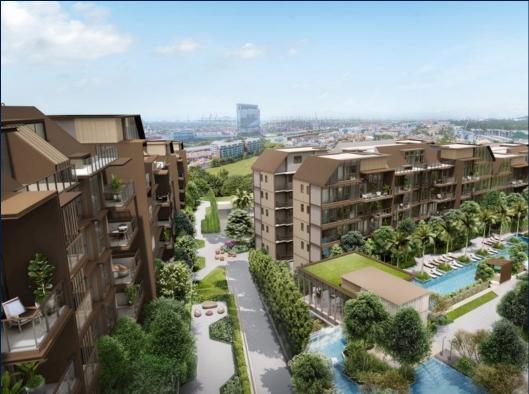

### RESIDENTIAL - CONDOMINIUM

20A YEW SIANG ROAD, BUONA VISTA, WEST COAST, CLEMENTI, SINGAPORE 117755

■ LISTING ID: SGLD87538607 ■ TENURE: FREEHOLD ■ TITLE: N/A

■ SIZE BUILT-UP: 1,894SQFT (176SQM)
■ SIZE LAND: 4.785AC (1.936HA)

#### **TERRA HILL**

Condominium for Sale: Partially furnished, 4 bedroom, 4 bathroom. Completion in 2026, this unit is in original condition. Tenure: Freehold Located in Singapore's district D05 near Buona Vista, West Coast, Clementi in the area South West (Central region).

## **EXTERIOR FACILITIES**

24 Hours Security

Basketball Court

Clubhouse

Covered Car Park

VISIT THIS PROPERTY AT: https://www.atproperty.sg/property/SGLD87538607

L3008899K R059268H