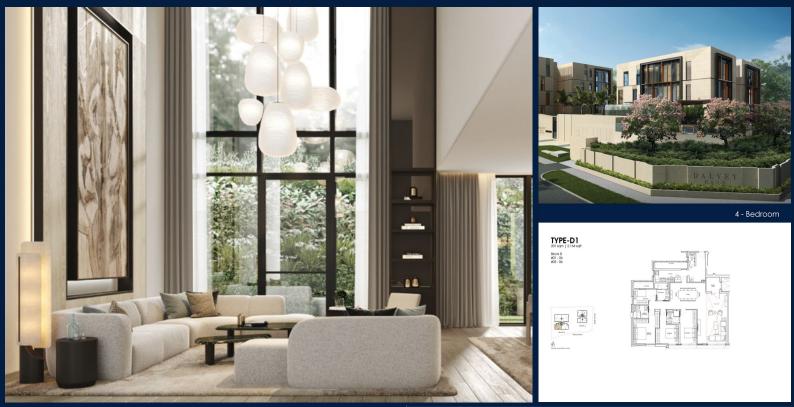

## DALVEY HAUS

Spacious 2,164sqft (201sqm), partially furnished, 4 bedroom, 3 bathroom Condominium for Sale. Completion in 2022, this corner unit is in original condition. Others: Freehold This property is currently vacant and ready to move in. Located in Singapore's district D10 near Tanglin, Holland in the area Tanglin (Central region).