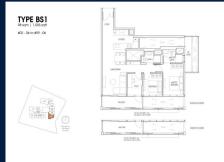

#### **RESIDENTIAL - CONDOMINIUM**

19, NASSIM HILL, TANGLIN, HOLLAND, SINGAPORE 258482

■ LISTING ID: SGLD87313945 ■ TENURE: LEASEHOLD 99

■ TITLE: N/A

■ **SIZE BUILT-UP:** 1,055SQFT (98SQM)
■ **SIZE LAND:** 1.429AC (0.578HA)

■ NO. OF FLOORS: 10
■ FLOOR/LEVEL: N/A - N/A
■ BED ROOMS: 2+1
■ BATH ROOMS: 2
■ MAIDS ROOMS: N/A
■ PARKING SPACES: N/A
■ LAYOUT TYPE: CORNER

■ FACING: N/A
■ VIEWING: OTHER

■ SELLING PRICE: CALL FOR PRICE

#### 19 NASSIM

Spacious 1,055sqft (98sqm), unfurnished, 2 bedroom, 2 bathroom Condominium for Sale. Completion in 2024, this corner unit is in original condition. Others: Leasehold 99, 1 other room(s) This property is currently vacant and ready to move in. Located in Singapore's district D10 near Tanglin, Holland in the area Tanglin (Central region).