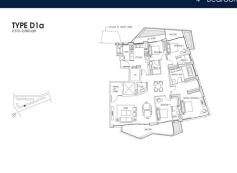

# **RESIDENTIAL - CONDOMINIUM** 2,573SQFT (239SQM) / CALL FOR PRICE!

4 - Bedroom

■ NO. OF FLOORS: N/A FLOOR/LEVEL: N/A - N/A **BED ROOMS:** 4+1 **BATH ROOMS:** 3 N/A **MAIDS ROOMS:** ■ PARKING SPACES: N/A **OTHER** LAYOUT TYPE: **■ FACING:** N/A

**VIEWING: OTHER ■ SELLING PRICE:** 

### **CORALS AT KEPPEL BAY**

Spacious 2,573sqft (239sqm), partially furnished, 4 bedroom, 3 bathroom Condominium for Sale. Completed in 2018, this unit is in original condition. Others: Leasehold 99, 1 other room(s) This property is currently vacant and ready to move in. Located in Singapore's district D04 near Harbourfront, Telok Blangah in the area Keppel (Central region).