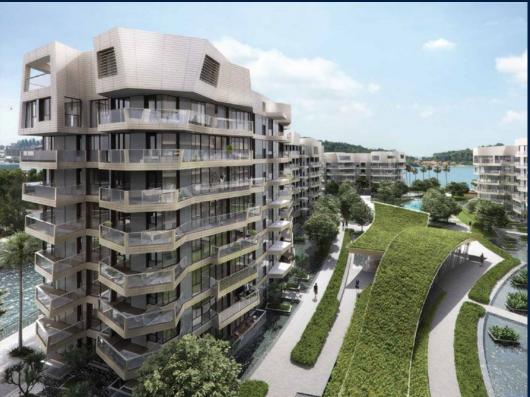

## **RESIDENTIAL - CONDOMINIUM**

CORALS AT KEPPEL BAY, 1, KEPPEL BAY DRIVE, HARBOURFRONT, TELOK BLANGAH, SINGAPORE

**LISTING ID:** SGLD86654508 TENURE: **LEASEHOLD 99** 

■ TITLE: N/A

SIZE BUILT-UP: 2.573SQFT (239SQM) SIZE LAND: 9.642AC (3.902HA)

### **CORALS AT KEPPEL BAY**

Spacious 2,573sqft (239sqm), partially furnished, 4 bedroom, 3 bathroom Condominium for Sale. Completed in 2018, this unit is in original condition. Others: Leasehold 99, 1 other room(s) This property is currently vacant and ready to move in. Located in Singapore's district D04 near Harbourfront, Telok Blangah in the area Keppel (Central region).

### **EXTERIOR FACILITIES**

24 Hours Security

Clubhouse

Covered Car Park

Function Room

VISIT THIS PROPERTY AT: https://www.atproperty.sg/property/SGLD86654508