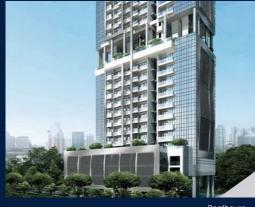

## **RESIDENTIAL - CONDOMINIUM**

26, NEWTON ROAD, NEWTON, NOVENA, SINGAPORE 307957

**LISTING ID:** SGLD85615513 **TENURE: FREEHOLD** 

■ TITLE: N/A

**SIZE BUILT-UP:** 1,119SQFT (104SQM) SIZE LAND: 37,577SQFT (3,491SQM)

■ NO. OF FLOORS: 26

FLOOR/LEVEL: 25 - PENTHOUSE

1+1 **BED ROOMS: BATH ROOMS:** 2 **MAIDS ROOMS:** N/A ■ PARKING SPACES: N/A

**REGULAR LAYOUT TYPE: NORTH ■ FACING: VIEWING: OTHER** 

**■ SELLING PRICE:** 

**■ COMPLETION YEAR:** 