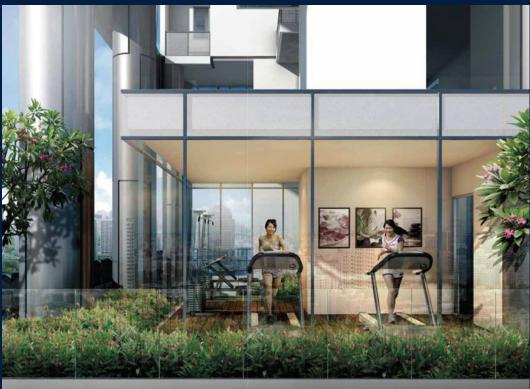

#### **26 NEWTON**

Spacious 1,119sqft (104sqm), partially furnished, 1 bedroom, 2 bathroom Condominium for Sale. Completed in 2016, this penthouse unit is in original condition. Others: Freehold, facing north, 1 other room(s) This property is currently vacant and ready to move in. Located in Singapore's district D11 near Newton, Novena in the area Newton (Central region).

#### **EXTERIOR FACILITIES**

24 Hours Security

Covered Car Park

Swimming Pool

Wading Pool

VISIT THIS PROPERTY AT: https://www.atproperty.sg/property/SGLD85615513

L3008899K R059268H