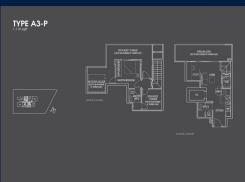

■ NO. OF FLOORS: 26

FLOOR/LEVEL: 25 - PENTHOUSE

1+1 **BED ROOMS: BATH ROOMS:** 2 **MAIDS ROOMS:** N/A ■ PARKING SPACES: N/A

**REGULAR LAYOUT TYPE: NORTH ■ FACING: VIEWING: OTHER** 

**■ SELLING PRICE:** 

**■ COMPLETION YEAR:** 

#### **26 NEWTON**

Spacious 1,119sqft (104sqm), partially furnished, 1 bedroom, 2 bathroom Condominium for Sale. Completed in 2016, this penthouse unit is in original condition. Others: Freehold, facing north, 1 other room(s) This property is currently vacant and ready to move in. Located in Singapore's district D11 near Newton, Novena in the area Newton (Central region).