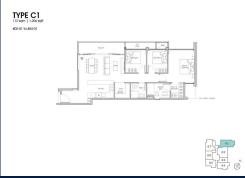

# **RESIDENTIAL - CONDOMINIUM** 1,206SQFT (112SQM) / CALL FOR PRICE!

3 - Bedroom + 1

■ NO. OF FLOORS:

FLOOR/LEVEL: 3 - MIDDLE FLOOR

**BED ROOMS:** 3+1 **BATH ROOMS:** 2 N/A **MAIDS ROOMS:** ■ PARKING SPACES: N/A **CORNER LAYOUT TYPE:** 

**■ FACING:** N/A **VIEWING: OTHER** 

**■ SELLING PRICE:** 