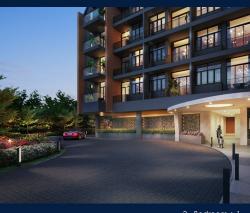

# **RESIDENTIAL - CONDOMINIUM**

99, STILL ROAD, EAST COAST, MARINE PARADE,

SINGAPORE 423989

**LISTING ID:** SGLD85482346 TENURE: **FREEHOLD** 

■ TITLE: N/A

■ SIZE BUILT-UP: 1,206SQFT (112SQM) SIZE LAND: 23,541SQFT (2,187SQM)

### **CLAYDENCE**

Condominium for Sale: Partially furnished, 3 bedroom, 2 bathroom. Completion in 2025, this corner unit is in original condition. Tenure: Freehold Located in Singapore's district D15 near East Coast, Marine Parade in the area East Coast (Central region).

#### **EXTERIOR FACILITIES**

24 Hours Security

Covered Car Park

Jacuzzi

Landscaped Garden

VISIT THIS PROPERTY AT: https://www.atproperty.sg/property/SGLD85482346

L3008899K R059268H