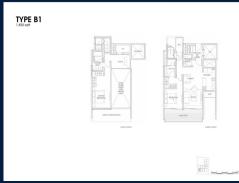

### **RESIDENTIAL - CONDOMINIUM** 1,830SQFT (170SQM) / CALL FOR PRICE!

2 - Bedroom + Study

FLOOR/LEVEL: N/A - N/A **BED ROOMS:** 2+1 **BATH ROOMS:** 2 **MAIDS ROOMS:** N/A ■ PARKING SPACES: N/A

**END LOT LAYOUT TYPE: ■ FACING:** N/A **VIEWING: OTHER** 

**■ SELLING PRICE:** 

**■ COMPLETION YEAR:** 