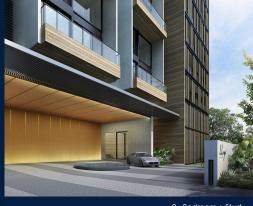

#### **RESIDENTIAL - CONDOMINIUM**

65, LLOYD ROAD, ORCHARD, RIVER VALLEY,

**SINGAPORE 239114** 

**LISTING ID:** SGLD84912518 **TENURE: FREEHOLD** 

■ TITLE: N/A

**SIZE BUILT-UP:** 1.830SQFT (170SQM) SIZE LAND: 35,921SQFT (3,337SQM) ■ NO. OF FLOORS: 10

#### **LLOYD SIXTYFIVE**

Spacious 1,830sqft (170sqm), partially furnished, 2 bedroom, 2 bathroom Condominium for Sale. Completed in 2016, this end lot unit is in original condition. Others: Freehold, 1 other room(s) This property is currently vacant and ready to move in. Located in Singapore's district D09 near Orchard, River Valley in the area Orchard (Central region).