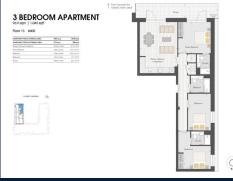

## **RESIDENTIAL - APARTMENT** 1,043SQFT (97SQM) / CALL FOR PRICE!

Affinity Tower: 3 - Bedroom

#### **RESIDENTIAL - APARTMENT**

BERESFORD AVENUE, WEMBLEY, ALPERTON, HA0 1NW, LONDON, LONDON, UNITED KINGDOM

SGLD84864192 **LISTING ID: ■ TENURE:** LEASEHOLD 999

■ TITLE: N/A

**SIZE BUILT-UP:** 1,043SQFT (97SQM)

SIZE LAND: N/A ■ NO. OF FLOORS: 13

FLOOR/LEVEL: N/A - HIGH FLOOR

**BED ROOMS: BATH ROOMS:** 3 **MAIDS ROOMS:** N/A ■ PARKING SPACES: N/A **CORNER LAYOUT TYPE:** 

**■ FACING:** N/A **VIEWING: OTHER** 

**■ SELLING PRICE:** 