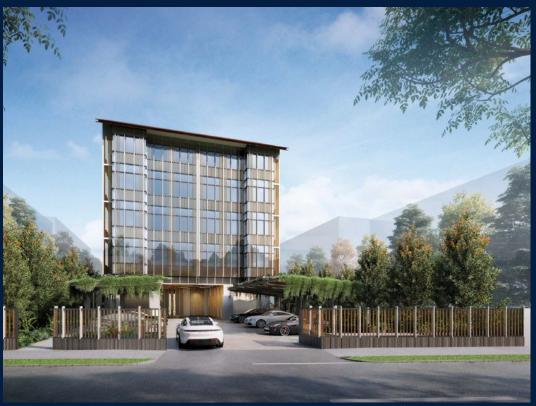

#### **RESIDENTIAL - CONDOMINIUM**

21, LORONG K TELOK KURAU, EAST COAST, MARINE PARADE, SINGAPORE 425617

■ LISTING ID: SGLD84790956 ■ TENURE: FREEHOLD

■ TITLE: N/A

■ **SIZE BUILT-UP:** 1,130SQFT (105SQM)
■ **SIZE LAND:** 14,875SQFT (1,382SQM)

#### **K SUITES**

Condominium for Sale: Partially furnished, 4 bedroom, 3 bathroom. Completion in 2025, this unit is in original condition. Tenure: Freehold Located in Singapore's district D15 near East Coast, Marine Parade in the area East Coast (Central region).