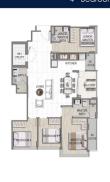

■ NO. OF FLOORS:

■ FLOOR/LEVEL: N/A - N/A

■ BED ROOMS: 4
■ BATH ROOMS: 3
■ MAIDS ROOMS: N/A
■ PARKING SPACES: N/A
■ LAYOUT TYPE: OTHER
■ FACING: N/A

■ VIEWING: OTHER

■ SELLING PRICE: CALL FOR PRICE

**■ COMPLETION YEAR:** 2025

#### **K SUITES**

Condominium for Sale: Partially furnished, 4 bedroom, 3 bathroom. Completion in 2025, this unit is in original condition. Tenure: Freehold Located in Singapore's district D15 near East Coast, Marine Parade in the area East Coast (Central region).