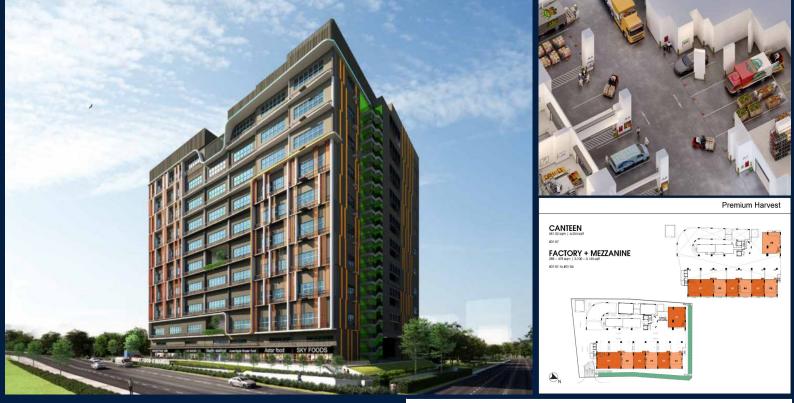

## **COMMERCIAL - FACTORY (B2)**

10, MANDAI ESTATE, ADMIRALTY, WOODLANDS, SINGAPORE 729907

LISTING ID: TENURE: TITLE: SIZE BUILT-UP: SIZE LAND: NO. OF FLOORS: FLOOR/LEVEL: ■ PARKING SPACES: **LAYOUT TYPE:** FACING: VIEWING: SELLING PRICE: ■ COMPLETION YEAR: **CONDITION:** 

LISTING DATE:

SGLD83692947 FREEHOLD N/A 3,100SQFT (288SQM) 1.496AC (0.605HA) 10 1 - LOW FLOOR N/A REGULAR N/A OTHER

2028 **ORIGINAL CONDITION** JAN 31, 2024

### SMARTFOOD@MANDAI

**INTERIOR FACILITIES** 

Air-Conditioning

#### **EXTERIOR FACILITIES**

Covered Car Park

• Accessible Toilets

Huttons®

QRgEodeound c

Scan QR Code Call for Viewing

+65-94501516

VISIT THIS PROPERTY AT: https://www.atproperty.sg/property/SGLD83692947