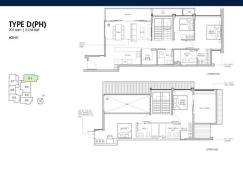

# RESIDENTIAL - CONDOMINIUM 2,164SQFT (201SQM) / CALL FOR PRICE!

4 - Bedroom + 1 Penthouse

### **RESIDENTIAL - CONDOMINIUM**

99, STILL ROAD, EAST COAST, MARINE PARADE,

**SINGAPORE 423989** 

■ LISTING ID: SGLD83217073
■ TENURE: FREEHOLD
■ TITLE: N/A

IIILL.

■ **SIZE BUILT-UP**: 2,164SQFT (201SQM)
■ **SIZE LAND**: 23,541SQFT (2,187SQM)

■ NO. OF FLOORS:

■ FLOOR/LEVEL: 5 - PENTHOUSE

■ BED ROOMS: 4+2
■ BATH ROOMS: 4
■ MAIDS ROOMS: N/A
■ PARKING SPACES: N/A

■ LAYOUT TYPE: CORNER
■ FACING: N/A
■ VIEWING: OTHER

■ VIEWING: OTHE

■ SELLING PRICE: CALL