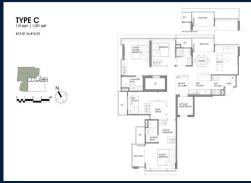

# **RESIDENTIAL - CONDOMINIUM** 1,281SQFT (119SQM) / CALL FOR PRICE!

4 - Bedroom + Home Office

# **RESIDENTIAL - CONDOMINIUM**

**EVELYN RD, 3, 3 EVELYN RD, NEWTON, NOVENA,** 

**SINGAPORE 309727** 

**LISTING ID:** SGLD77748416 **■ TENURE: FREEHOLD** 

■ TITLE: N/A

**SIZE BUILT-UP:** 1,281SQFT (119SQM) SIZE LAND: 9,873SQFT (917SQM)

■ NO. OF FLOORS: 16

FLOOR/LEVEL: 15 - HIGH FLOOR

**BED ROOMS:** 4+1 **BATH ROOMS:** 3 N/A **MAIDS ROOMS:** ■ PARKING SPACES: N/A

**REGULAR LAYOUT TYPE:** 

**■ FACING:** N/A **VIEWING: OTHER** 

**■ SELLING PRICE:** 