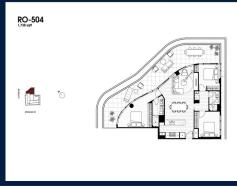

## **RESIDENTIAL - APARTMENT** 1,738SQFT (161SQM) / CALL FOR PRICE!

Roden: 3 - Bedroom

#### **RESIDENTIAL - APARTMENT**

512 - 544 SPENCER ST, WEST MELBOURNE, 3003, MELBOURNE, MELBOURNE, AUSTRALIA

**LISTING ID:** SGLD76313002 **TENURE: FREEHOLD** 

■ TITLE: N/A

SIZE BUILT-UP: 1,738SQFT (161SQM) SIZE LAND: 45,703SQFT (4,246SQM)

■ NO. OF FLOORS:

FLOOR/LEVEL: 5 - MIDDLE FLOOR

**BED ROOMS:** 3 **BATH ROOMS:** 2 **MAIDS ROOMS:** N/A ■ PARKING SPACES: N/A **CORNER LAYOUT TYPE:** 

**■ FACING:** NORTH **VIEWING: SEA VIEW** 

**■ SELLING PRICE:** 