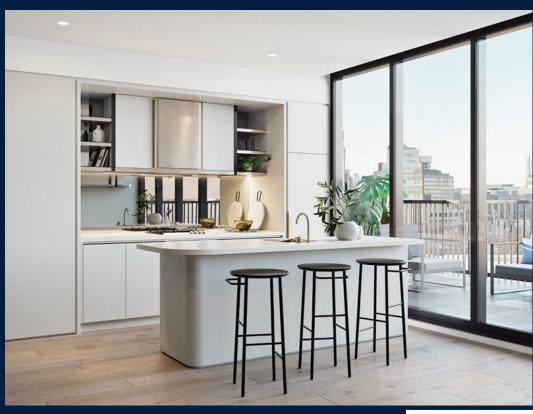

#### THE MARKER

Spacious 1,738sqft (161sqm), partially furnished, 3 bedroom, 2 bathroom Apartment for Sale. Completed in 2021, this middle floor corner unit is in original condition. Others: Freehold, facing north This property is currently vacant and ready to move in. Location: Melbourne. Australia.

#### **INTERIOR FACILITIES**

Air-Conditioning

Balcony

Cable TV

Walk-In-Wardrobe

#### OTHER INTERIOR FEATURES

Cooker Hob/Hood

Dishwasher

Oven / Microwave