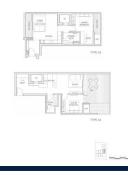

# RESIDENTIAL - CONDOMINIUM 710SQFT (66SQM) / CALL FOR PRICE!

1-Bedroom + Study

TYPE A3
TYPE A4

#### **RESIDENTIAL - CONDOMINIUM**

65, LLOYD ROAD, ORCHARD, RIVER VALLEY,

**SINGAPORE 239114** 

■ LISTING ID: SGLD75481039 ■ TENURE: FREEHOLD

■ TITLE: N/A

■ **SIZE BUILT-UP:** 710SQFT (66SQM)
■ **SIZE LAND:** 35,921SQFT (3,337SQM)

■ NO. OF FLOORS: 10

■ FLOOR/LEVEL: N/A - MIDDLE FLOOR

■ BED ROOMS: 1+1
■ BATH ROOMS: 1
■ MAIDS ROOMS: N/A
■ PARKING SPACES: N/A

■ LAYOUT TYPE: REGULAR

■ FACING: N/A
■ VIEWING: N/A

■ SELLING PRICE: CALL FOR PRICE