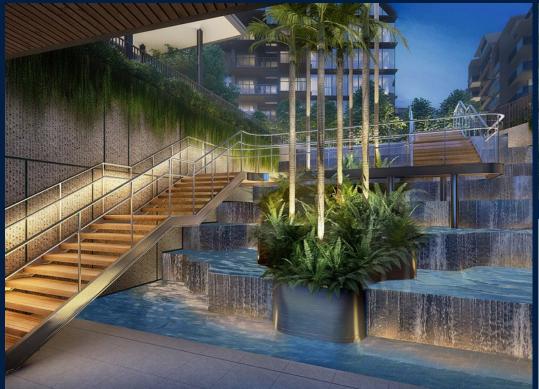

### **OTHER INTERIOR FEATURES**

- Cooker Hob/Hood
- Drver
- **EXTERIOR FACILITIES**
- 24 Hours Security
- Clubhouse

- Balcony
- Dishwasher
- Fridge
- Basketball Court
- Covered Car Park

VISIT THIS PROPERTY AT: https://www.atproperty.sg/property/SGLD75272608