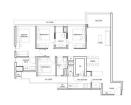

#### FOR SALE **RESIDENTIAL - CONDOMINIUM** 1,313SQFT (122SQM) / CALL FOR PRICE!

The Signature Collection : 4 - Bedroom

🗌 +65 9450 1516

TYPE D2 Bk 22 #01-36 to #04-36" #01-37 to #04-37 Bk 228 #01-53 to #04-53

COMPLETION YEAR:

CONDITION:

FURNISHING:

LISTING DATE:

SGLD75272608 FREEHOLD N/A 1.313SQFT (122SQM) 4.785AC (1.936HA) 5 1 - LOW FLOOR Δ 4 N/A N/A END LOT N/A OTHER 2026

**ORIGINAL CONDITION** 

OCT 10, 2023

PARTIALLY FURNISHED