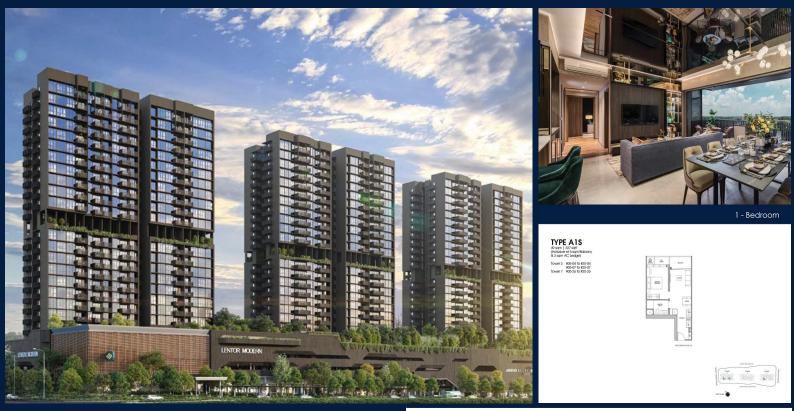

#### **RESIDENTIAL - CONDOMINIUM**

LENTOR CENTRAL, MANDAI, UPPER THOMSON, SINGAPORE 789900

LISTING ID: TENURE: TITLE: SIZE BUILT-UP: SIZE LAND: NO. OF FLOORS: FLOOR/LEVEL: BED ROOMS: BATH ROOMS: MAIDS ROOMS: PARKING SPACES: LAYOUT TYPE: FACING: VIEWING: SELLING PRICE: COMPLETION YEAR:

CONDITION:

FURNISHING:

LISTING DATE:

SGLD74786300 LEASEHOLD 99 N/A 527SQFT (49SQM) 4.270AC (1.728HA) 25 25 - HIGH FLOOR 1 1 N/A N/A REGULAR N/A OTHER CALL FOR PRICE! 2028

2028 ORIGINAL CONDITION PARTIALLY FURNISHED OCT 10, 2023

#### LENTOR MODERN

Condominium for Sale: Partially furnished, 1 bedroom, 1 bathroom. Completion in 2028, this unit is in original condition. Tenure: Leasehold 99 Located in Singapore's district D26 near Mandai, Upper Thomson in the area North (North region).