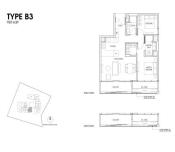

### **19 NASSIM**

Spacious 926sqft (86sqm), partially furnished, 2 bedroom, 2 bathroom Condominium for Sale. Completion in 2024, this corner unit is in original condition. Others: Leasehold 99 This property is currently vacant and ready to move in. Located in Singapore's district D10 near Tanglin, Holland in the area Tanglin (Central region).