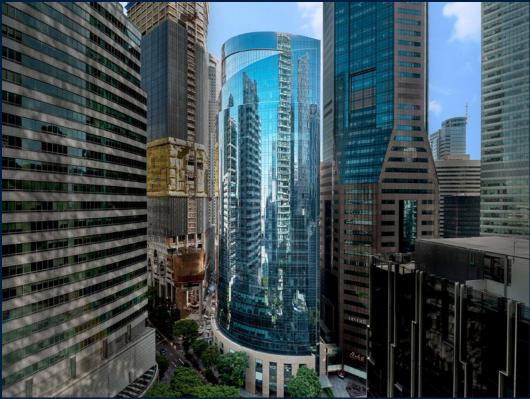

#### **COMMERCIAL - OFFICE**

20, CECIL STREET, BOAT QUAY, RAFFLES PLACE,

**MARINA, SINGAPORE 049705** 

■ LISTING ID: SGLD73485779 ■ TENURE: LEASEHOLD 99

■ TITLE: N/A

■ **SIZE BUILT-UP**: 270SQFT (25SQM) ■ **SIZE LAND**: 5.788AC (2.342HA)

#### **20 CECIL STREET**