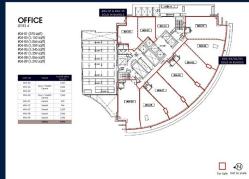

#### **COMMERCIAL - OFFICE**

20, CECIL STREET, BOAT QUAY, RAFFLES PLACE,

**MARINA, SINGAPORE 049705** 

■ LISTING ID: SGLD73485779 ■ TENURE: LEASEHOLD 99

■ TITLE: N/A

■ **SIZE BUILT-UP**: 270SQFT (25SQM) ■ **SIZE LAND**: 5.788AC (2.342HA)

■ NO. OF FLOORS: 28
■ FLOOR/LEVEL: N/A - N/A
■ PARKING SPACES: N/A
■ LAYOUT TYPE: OTHER
■ FACING: N/A
■ VIEWING: OTHER

■ SELLING PRICE: CALL FOR PRICE

**■ COMPLETION YEAR:** 2017

■ CONDITION: ORIGINAL CONDITION