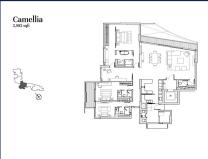

## **RESIDENTIAL - CONDOMINIUM**

11, STAMFORD ROAD, CITY HALL, CLARKE QUAY,

SINGAPORE 178884

■ LISTING ID: SGLD73105430 ■ TENURE: LEASEHOLD 99

■ TITLE: N/A

■ **SIZE BUILT-UP**: 2,982SQFT (277SQM)
■ **SIZE LAND**: 4.081AC (1.651HA)

■ NO. OF FLOORS:

■ FLOOR/LEVEL: N/A - N/A

■ BED ROOMS: 3
■ BATH ROOMS: 3
■ MAIDS ROOMS: N/A
■ PARKING SPACES: N/A

**■ LAYOUT TYPE**: REGULAR

■ FACING: N/A
■ VIEWING: N/A

■ SELLING PRICE: CALL FOR PRICE

**■ COMPLETION YEAR:** 201

### **EDEN RESIDENCES CAPITOL**

Spacious 2,982sqft (277sqm), partially furnished, 3 bedroom, 3 bathroom Condominium for Sale. Completed in 2015, this unit is in original condition. Others: Leasehold 99 This property is currently vacant and ready to move in. Located in Singapore's district D06 near City Hall, Clarke Quay in the area City Hall (Central region).