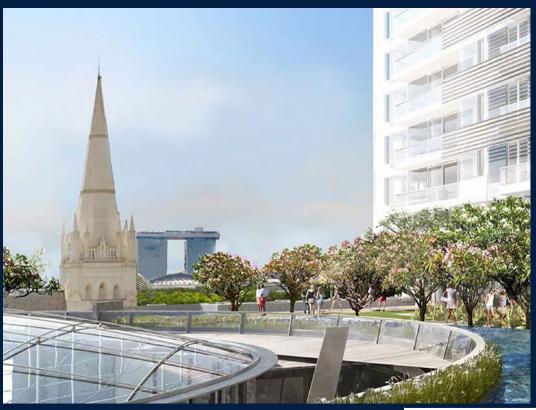

### **EDEN RESIDENCES CAPITOL**

Spacious 2,982sqft (277sqm), partially furnished, 3 bedroom, 3 bathroom Condominium for Sale. Completed in 2015, this unit is in original condition. Others: Leasehold 99 This property is currently vacant and ready to move in. Located in Singapore's district D06 near City Hall, Clarke Quay in the area City Hall (Central region).

### **EXTERIOR FACILITIES**

24 Hours Security

Covered Car Park

Landscaped Garden

Swimming Pool

VISIT THIS PROPERTY AT: https://www.atproperty.sg/property/SGLD73105430

L3008899K R059268H