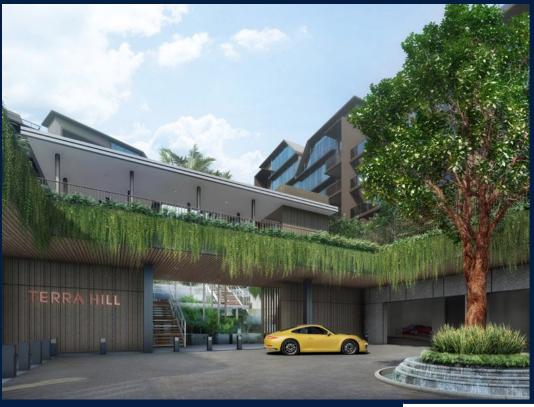

#### **TERRA HILL**

Condominium for Sale: Partially furnished, 2 bedroom, 2 bathroom. Completion in 2026, this unit is in original condition. Tenure: Freehold Located in Singapore's district D05 near Buona Vista, West Coast, Clementi in the area South West (Central region).