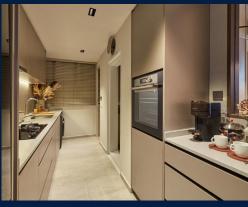

#### **INTERIOR FACILITIES**

Air-Conditioning

Balcony

Bombshelter

#### **OTHER INTERIOR FEATURES**

Cooker Hob/Hood

Dishwasher

Dryer

• Fridge