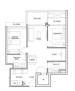

## RESIDENTIAL - CONDOMINIUM 807SQFT (75SQM) / CALL FOR PRICE!

The Signature Collection: 2 - Bedroom + Study

■ NO. OF FLOORS:

■ FLOOR/LEVEL: 4 - HIGH FLOOR

■ BED ROOMS: 2+1
■ BATH ROOMS: 2
■ MAIDS ROOMS: N/A
■ PARKING SPACES: N/A

■ LAYOUT TYPE: REGULAR

■ FACING: N/A
■ VIEWING: OTHER

■ SELLING PRICE: CALL FOR PRICE