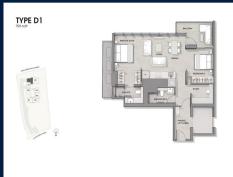

## **RESIDENTIAL - CONDOMINIUM**

**8 CUSCADEN ROAD, SINGAPORE 249732** 

■ LISTING ID: SGLD69218684 ■ TENURE: LEASEHOLD 99

■ TITLE: N/A

■ **SIZE BUILT-UP**: 926SQFT (86SQM)
■ **SIZE LAND**: 1.414AC (0.572HA)

■ NO. OF FLOORS: 28
■ FLOOR/LEVEL: N/A - N/A
■ BED ROOMS: 2+1
■ BATH ROOMS: 2
■ MAIDS ROOMS: N/A
■ PARKING SPACES: N/A
■ LAYOUT TYPE: OTHER

■ FACING: N/A
■ VIEWING: OTHER

■ SELLING PRICE: CALL FOR PRICE