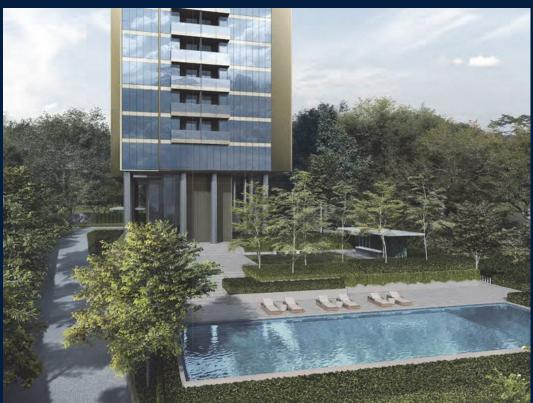

## **RESIDENTIAL - CONDOMINIUM**

**8 CUSCADEN ROAD, SINGAPORE 249732** 

■ LISTING ID: SGLD69218684 ■ TENURE: LEASEHOLD 99

■ TITLE: N/A

■ **SIZE BUILT-UP**: 926SQFT (86SQM)
■ **SIZE LAND**: 1.414AC (0.572HA)

### **CUSCADEN RESERVE**

Spacious 926sqft (86sqm), partially furnished, 2 bedroom, 2 bathroom Condominium for Sale. Completed in 2022, this unit is in original condition. Others: Leasehold 99, 1 other room(s) This property is currently vacant and ready to move in. Located in Singapore's district D10 near Tanglin, Holland in the area Tanglin (Central region).

#### **EXTERIOR FACILITIES**

24 Hours Security

Clubhouse

Covered Car Park

Lounge

VISIT THIS PROPERTY AT: https://www.atproperty.sg/property/SGLD69218684

L3008899K R059268H