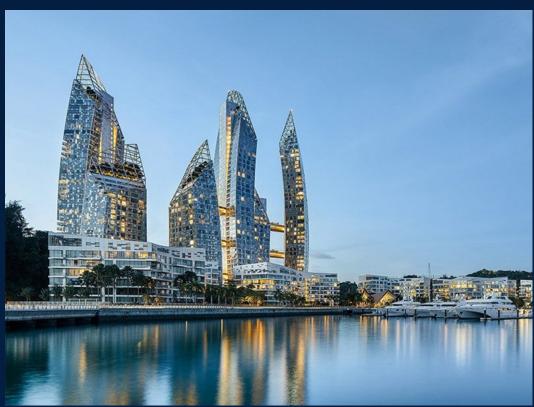

#### **RESIDENTIAL - CONDOMINIUM**

REFLECTIONS AT KEPPEL BAY, 1, KEPPEL BAY VIEW, HARBOURFRONT, TELOK BLANGAH,

**LISTING ID:** SGLD67345304 **TENURE: LEASEHOLD 99** 

■ TITLE: N/A

■ SIZE BUILT-UP: 1.561SQFT (145SQM) SIZE LAND: 20.757AC (8.400HA)

#### **REFLECTIONS AT KEPPEL BAY**

Spacious 1,561sqft (145sqm), partially furnished, 3 bedroom, 2 bathroom Condominium for Sale. Completed in 2011, this low floor corner unit is in original condition. Others: Leasehold 99 This property is currently vacant and ready to move in. Located in Singapore's district D04 near Harbourfront, Telok Blangah in the area Keppel (Central region).