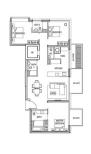

■ NO. OF FLOORS: N/A

FLOOR/LEVEL: 2 - LOW FLOOR

**BED ROOMS:** 3 **BATH ROOMS:** 2 **MAIDS ROOMS:** N/A ■ PARKING SPACES: N/A **CORNER LAYOUT TYPE:** 

**■ FACING:** N/A **VIEWING: OTHER** 

**■ SELLING PRICE:** 

#### **REFLECTIONS AT KEPPEL BAY**

Spacious 1,561sqft (145sqm), partially furnished, 3 bedroom, 2 bathroom Condominium for Sale. Completed in 2011, this low floor corner unit is in original condition. Others: Leasehold 99 This property is currently vacant and ready to move in. Located in Singapore's district D04 near Harbourfront, Telok Blangah in the area Keppel (Central region).