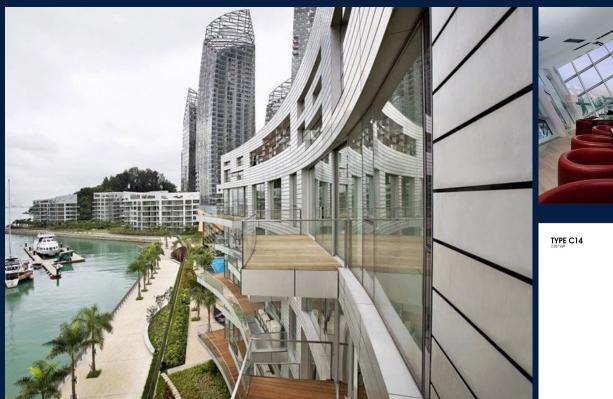

## **REFLECTIONS AT KEPPEL BAY**

Spacious 2,207sqft (205sqm), partially furnished, 3 bedroom, 2 bathroom Condominium for Sale. Completed in 2011, this high floor unit is in original condition. Others: Leasehold 99, 1 other room(s) This property is currently vacant and ready to move in. Located in Singapore's district D04 near Harbourfront, Telok Blangah in the area Keppel (Central region).