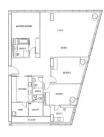

COMPLETION YEAR:

CONDITION:

FURNISHING:

LISTING DATE:

SGLD67064032 LEASEHOLD 99 N/A 2,207SQFT (205SQM) 20.757AC (8.400HA) N/A N/A - HIGH FLOOR 3+1 2 N/A N/A REGULAR N/A OTHER CALL FOR PRICE!

2011 ORIGINAL CONDITION PARTIALLY FURNISHED MAY 12, 2023

## **REFLECTIONS AT KEPPEL BAY**

Spacious 2,207sqft (205sqm), partially furnished, 3 bedroom, 2 bathroom Condominium for Sale. Completed in 2011, this high floor unit is in original condition. Others: Leasehold 99, 1 other room(s) This property is currently vacant and ready to move in. Located in Singapore's district D04 near Harbourfront, Telok Blangah in the area Keppel (Central region).