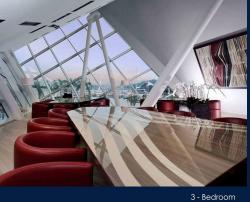

## **REFLECTIONS AT KEPPEL BAY**

Spacious 2,207sqft (205sqm), partially furnished, 3 bedroom, 2 bathroom Condominium for Sale. Completed in 2011, this high floor unit is in original condition. Others: Leasehold 99, 1 other room(s) This property is currently vacant and ready to move in. Located in Singapore's district D04 near Harbourfront, Telok Blangah in the area Keppel (Central region).