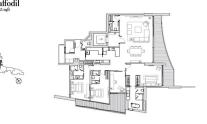

## RESIDENTIAL - CONDOMINIUM 3,035SQFT (282SQM) / CALL FOR PRICE!

+65 9450 1516

3 - Bedroom

Daffodil 3,035 sqft

COMPLETION YEAR:

CONDITION:

FURNISHING:

LISTING DATE:

SGLD63154155 LEASEHOLD 99 N/A 3,035SQFT (282SQM) 4.081AC (1.651HA) 9 N/A - N/A 3+1 3 N/A N/A N/A REGULAR N/A N/A N/A