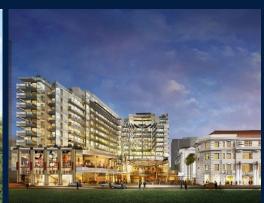

#### EDEN RESIDENCES CAPITOL

Spacious 3,035sqft (282sqm), partially furnished, 3 bedroom, 3 bathroom Condominium for Sale. Completed in 2015, this unit is in original condition. Others: Leasehold 99, 1 other room(s) This property is currently vacant and ready to move in. Located in Singapore's district D06 near City Hall, Clarke Quay in the area City Hall (Central region).