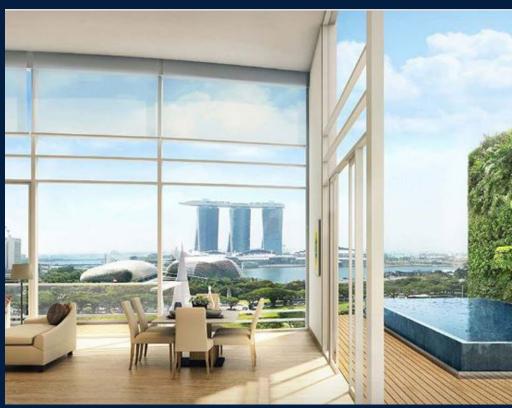

#### EDEN RESIDENCES CAPITOL

Spacious 3,035sqft (282sqm), partially furnished, 3 bedroom, 3 bathroom Condominium for Sale. Completed in 2015, this unit is in original condition. Others: Leasehold 99, 1 other room(s) This property is currently vacant and ready to move in. Located in Singapore's district D06 near City Hall, Clarke Quay in the area City Hall (Central region).

#### **OTHER INTERIOR FEATURES**

- Cooker Hob/Hood
- Dryer
- **EXTERIOR FACILITIES**
- 24 Hours Security
- Landscaped Garden

- Balcony
- Dishwasher
- Fridge
- Covered Car Park
- Swimming Pool