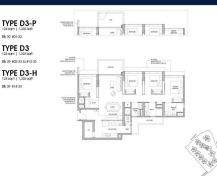

■ NO. OF FLOORS: 14

■ FLOOR/LEVEL: 10 - HIGH FLOOR

■ BED ROOMS: 4+1
■ BATH ROOMS: 3
■ MAIDS ROOMS: N/A
■ PARKING SPACES: N/A

■ LAYOUT TYPE: REGULAR

■ FACING: N/A
■ VIEWING: OTHER

■ SELLING PRICE: CALL FOR PRICE