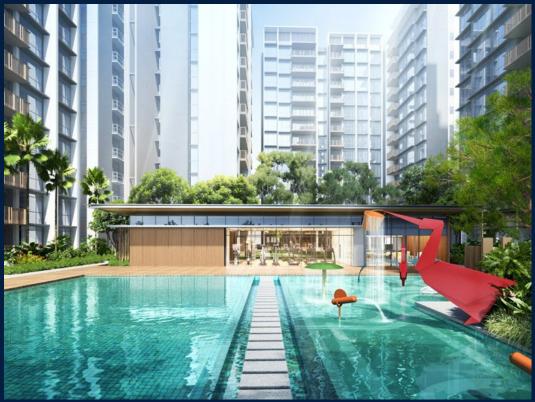

### **NORTH GAIA**

Executive Condo for Sale: Partially furnished, 4 bedroom, 3 bathroom. Completion in 2027, this unit is in original condition. Tenure: Leasehold 99 Located in Singapore's district D27 near Sembawang, Yishun in the area Far North (North region).

#### **EXTERIOR FACILITIES**

24 Hours Security

Clubhouse

Covered Car Park

• Function Room

VISIT THIS PROPERTY AT: https://www.atproperty.sg/property/SGLD62683980

L3008899K R059268H