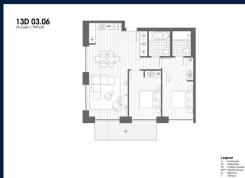

### **RESIDENTIAL - APARTMENT**

NORTH WOOLWICH ROAD, LONDON, E16 2BG, LONDON, LONDON, UNITED KINGDOM

■ LISTING ID: SGLD62076132 ■ TENURE: LEASEHOLD 999

■ TITLE: N/A

■ SIZE BUILT-UP: 799SQFT (74SQM)

■ SIZE LAND: N/A
■ NO. OF FLOORS: 7
■ FLOOR/LEVEL: N/A - N/A
■ BED ROOMS: 2

■ BATH ROOMS: 2
■ MAIDS ROOMS: N/A
■ PARKING SPACES: N/A

■ LAYOUT TYPE: REGULAR

■ FACING: N/A
■ VIEWING: OTHER

■ SELLING PRICE: CALL FOR PRICE

**■ COMPLETION YEAR:** 2017

■ CONDITION: ORIGINAL CONDITION ■ FURNISHING: PARTIALLY FURNISHED