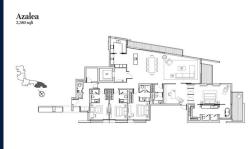

### **RESIDENTIAL - CONDOMINIUM**

11, STAMFORD ROAD, CITY HALL, CLARKE QUAY,

**SINGAPORE 178884** 

**LISTING ID:** SGLD60968881 TENURE: LEASEHOLD 99

■ TITLE: N/A

**SIZE BUILT-UP:** 3.380SQFT (314SQM) SIZE LAND: 4.081AC (1.651HA)

■ NO. OF FLOORS:

FLOOR/LEVEL: N/A - N/A

**BED ROOMS:** 3 **BATH ROOMS:** 3 **MAIDS ROOMS:** N/A ■ PARKING SPACES: N/A

**OTHER LAYOUT TYPE: ■ FACING:** N/A

**VIEWING:** N/A

**■ SELLING PRICE:** 

**■ COMPLETION YEAR:** 