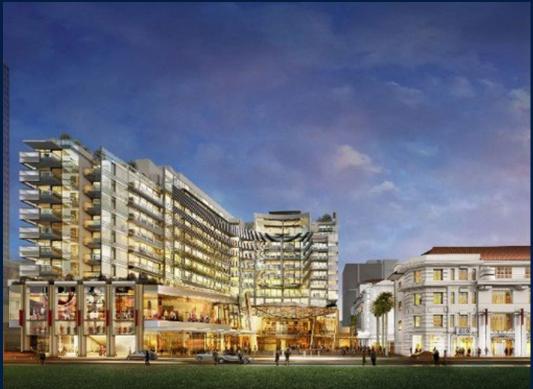

#### **EDEN RESIDENCES CAPITOL**

Spacious 3,380sqft (314sqm), partially furnished, 3 bedroom, 3 bathroom Condominium for Sale. Completed in 2015, this unit is in original condition. Others: Leasehold 99 This property is currently vacant and ready to move in. Located in Singapore's district D06 near City Hall, Clarke Quay in the area City Hall (Central region).