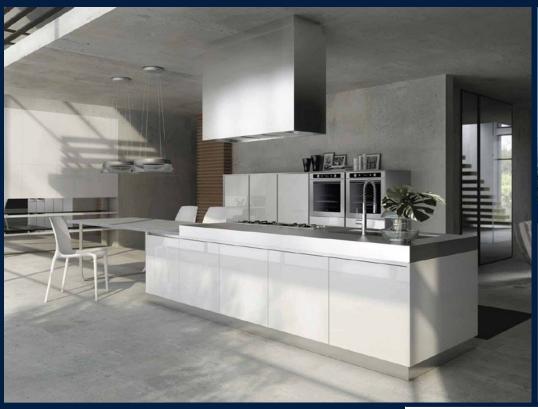

#### **26 NEWTON**

Spacious 1,539sqft (143sqm), partially furnished, 2 bedroom, 2 bathroom Condominium for Sale. Completed in 2016, this penthouse corner unit is in original condition. Others: Freehold, facing north, 1 other room(s) This property is currently vacant and ready to move in. Located in Singapore's district D11 near Newton, Novena in the area Newton (Central region).

#### **OTHER INTERIOR FEATURES**

Cooker Hob/Hood

Dishwasher

Dryer

Fridge