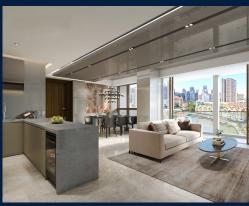

### **CANNINGHILL PIERS**

Condominium for Sale: Partially furnished, 1 bedroom, 1 bathroom. Completed in 2027, this unit is in original condition. Tenure: Leasehold 99 Located in Singapore's district D06 near City Hall, Clarke Quay in the area City Hall (Central region).

#### **INTERIOR FACILITIES**

Air-ConditioningBalcony

#### **OTHER INTERIOR FEATURES**

Cooker Hob/Hood

Dishwasher

Dryer

Fridge