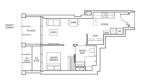

### **RESIDENTIAL - CONDOMINIUM**

CLARKE QUAY, CITY HALL, CLARKE QUAY, SINGAPORE 179882

■ LISTING ID: SGLD59537283 ■ TENURE: LEASEHOLD 99

■ TITLE: N/A

■ **SIZE BUILT-UP**: 506SQFT (47SQM)
■ **SIZE LAND**: 3.194AC (1.293HA)

■ NO. OF FLOORS: 48

■ FLOOR/LEVEL: 46 - HIGH FLOOR

■ BED ROOMS: 1+1
■ BATH ROOMS: 1
■ MAIDS ROOMS: N/A
■ PARKING SPACES: N/A

■ LAYOUT TYPE: REGULAR

■ FACING: N/A
■ VIEWING: OTHER

■ SELLING PRICE: CALL FOR PRICE