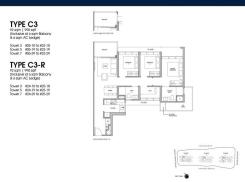

### **RESIDENTIAL - CONDOMINIUM**

LENTOR CENTRAL, MANDAI, UPPER THOMSON, SINGAPORE 789900

■ LISTING ID: SGLD58735045 ■ TENURE: LEASEHOLD 99

■ TITLE: N/A

■ **SIZE BUILT-UP**: 990SQFT (92SQM)
■ **SIZE LAND**: 4.270AC (1.728HA)

■ NO. OF FLOORS: 25

■ FLOOR/LEVEL: 24 - HIGH FLOOR

■ BED ROOMS: 3+1
■ BATH ROOMS: 2
■ MAIDS ROOMS: N/A
■ PARKING SPACES: N/A
■ LAYOUT TYPE: END LOT

■ FACING: N/A
■ VIEWING: OTHER

■ SELLING PRICE: CALL FOR PRICE