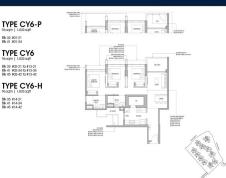

# **RESIDENTIAL - EXECUTIVE CONDO** 1,033SQFT (96SQM) / CALL FOR PRICE!

3 - Bedroom + Yard

FLOOR/LEVEL: 2 - LOW FLOOR

BED ROOMS: 3 **BATH ROOMS:** 2 **MAIDS ROOMS:** N/A **PARKING SPACES:** N/A **LAYOUT TYPE:** 

**CORNER ■ FACING:** N/A **VIEWING:** OTHER

**■ SELLING PRICE:** 

**■ COMPLETION YEAR:** 

Blk 35 #14-21 Blk 41 #14-34 Blk 45 #14-42