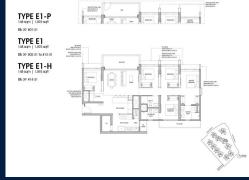

# RESIDENTIAL - EXECUTIVE CONDO 1,593SQFT (148SQM) / CALL FOR PRICE!

5 - Bedroom

■ FLOOR/LEVEL: 1 - LOW FLOOR

■ BED ROOMS: 5+1
■ BATH ROOMS: 4
■ MAIDS ROOMS: N/A
■ PARKING SPACES: N/A
■ LAYOUT TYPE: CORNER

■ FACING: N/A
■ VIEWING: OTHER

■ SELLING PRICE: CALL FOR PRICE

**■ COMPLETION YEAR:** 202