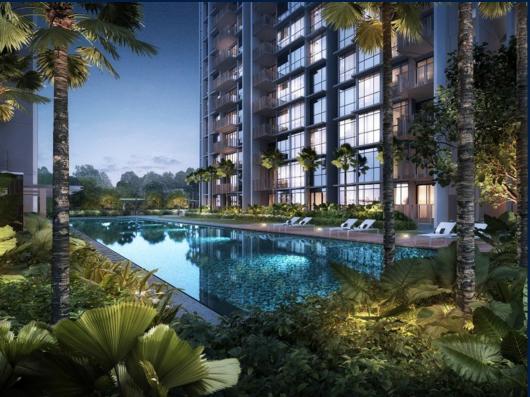

#### **NORTH GAIA**

Executive Condo for Sale: Partially furnished, 5 bedroom, 4 bathroom. Completion in 2027, this corner unit is in original condition. Tenure: Leasehold 99 Located in Singapore's district D27 near Sembawang, Yishun in the area Far North (North region).

#### **EXTERIOR FACILITIES**

24 Hours Security

Clubhouse

Covered Car Park

• Function Room

VISIT THIS PROPERTY AT: https://www.atproperty.sg/property/SGLD48957418

L3008899K R059268H