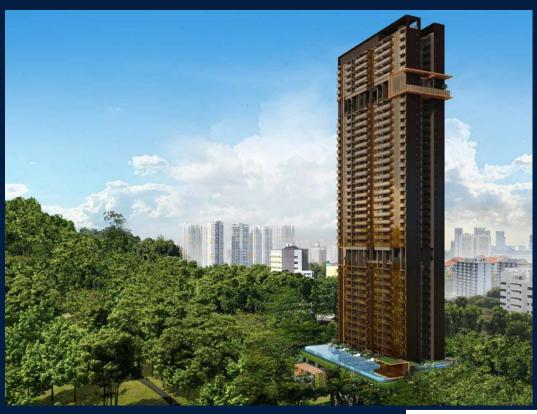

#### **RESIDENTIAL - APARTMENT**

173 CHIN SWEE ROAD, ALEXANDRA, COMMONWEALTH, SINGAPORE 169878

■ LISTING ID: SGLD44400384 ■ TENURE: LEASEHOLD 99

■ TITLE: N/A

■ **SIZE BUILT-UP**: 517SQFT (48SQM)
■ **SIZE LAND**: 1.656AC (0.670HA)

**■ NO. OF FLOORS**: 39

■ FLOOR/LEVEL: 39 - HIGH FLOOR

■ BED ROOMS: 1
■ BATH ROOMS: 1
■ MAIDS ROOMS: N/A
■ PARKING SPACES: N/A

■ LAYOUT TYPE: REGULAR

■ FACING: N/A
■ VIEWING: OTHER

■ SELLING PRICE: CALL FOR PRICE

**■ COMPLETION YEAR:** 2025

■ CONDITION: ORIGINAL CONDITION
■ FURNISHING: PARTIALLY FURNISHED

■ LISTING DATE: AUG 29, 2023

#### THE LANDMARK

Apartment for Sale: Partially furnished, 1 bedroom, 1 bathroom. Completed in 2025, this unit is in original condition. Tenure: Leasehold 99 Located in Singapore's district D03 near Alexandra, Commonwealth in the area Central South (Central region).