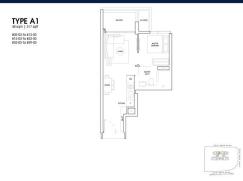

#### **RESIDENTIAL - APARTMENT**

173 CHIN SWEE ROAD, ALEXANDRA, COMMONWEALTH, SINGAPORE 169878

■ LISTING ID: SGLD44400384 ■ TENURE: LEASEHOLD 99

■ TITLE: N/A

■ **SIZE BUILT-UP**: 517SQFT (48SQM)
■ **SIZE LAND**: 1.656AC (0.670HA)

**■ NO. OF FLOORS**: 39

■ FLOOR/LEVEL: 39 - HIGH FLOOR

■ BED ROOMS: 1
■ BATH ROOMS: 1
■ MAIDS ROOMS: N/A
■ PARKING SPACES: N/A

■ LAYOUT TYPE: REGULAR

■ FACING: N/A
■ VIEWING: OTHER

■ SELLING PRICE: CALL FOR PRICE