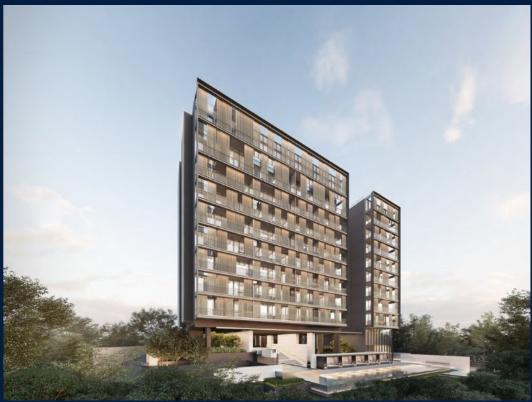

### **RESIDENTIAL - CONDOMINIUM**

19, NASSIM HILL, TANGLIN, HOLLAND, SINGAPORE 258482

■ LISTING ID: SGLD44339074 ■ TENURE: LEASEHOLD 99

■ TITLE: N/A

■ SIZE BUILT-UP: 1,410SQFT (131SQM)
■ SIZE LAND: 1.429AC (0.578HA)

■ NO. OF FLOORS: 10 ■ FLOOR/LEVEL: N/A - N/A

■ BED ROOMS: 3
■ BATH ROOMS: 2
■ MAIDS ROOMS: N/A
■ PARKING SPACES: N/A

■ LAYOUT TYPE: CORNER
■ FACING: N/A
■ VIEWING: OTHER

■ SELLING PRICE: CALL FOR PRICE

**■ COMPLETION YEAR:** 2024

## 19 NASSIM

Spacious 1,410sqft (131sqm), unfurnished, 3 bedroom, 2 bathroom Condominium for Sale. Completion in 2024, this corner unit is in original condition. Others: Leasehold 99 This property is currently vacant and ready to move in. Located in Singapore's district D10 near Tanglin, Holland in the area Tanglin (Central region).