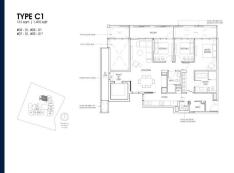

■ NO. OF FLOORS: 10 ■ FLOOR/LEVEL: N/A - N/A

■ BED ROOMS: 3
■ BATH ROOMS: 2
■ MAIDS ROOMS: N/A
■ PARKING SPACES: N/A

■ LAYOUT TYPE: CORNER
■ FACING: N/A
■ VIEWING: OTHER

■ SELLING PRICE: CALL FOR PRICE

**■ COMPLETION YEAR:** 2024

## 19 NASSIM

Spacious 1,410sqft (131sqm), unfurnished, 3 bedroom, 2 bathroom Condominium for Sale. Completion in 2024, this corner unit is in original condition. Others: Leasehold 99 This property is currently vacant and ready to move in. Located in Singapore's district D10 near Tanglin, Holland in the area Tanglin (Central region).