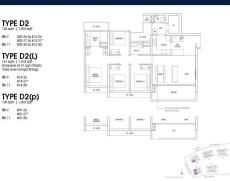

#### **RESIDENTIAL - CONDOMINIUM**

9 & 11 DAIRY FARM WALK, BUKIT BATOK, BUKIT PANJANG, CHOA CHU KANG, SINGAPORE 679625

■ LISTING ID: SGLD44300625 ■ TENURE: LEASEHOLD 99

TITLE: N/A

■ **SIZE BUILT-UP**: 1,292SQFT (120SQM)
■ **SIZE LAND**: 3.870AC (1.566HA)

■ NO. OF FLOORS: 14

■ FLOOR/LEVEL: 1 - LOW FLOOR

■ BED ROOMS: 4
■ BATH ROOMS: 3
■ MAIDS ROOMS: N/A
■ PARKING SPACES: N/A

■ LAYOUT TYPE: REGULAR

■ FACING: N/A
■ VIEWING: OTHER

■ SELLING PRICE: CALL FOR PRICE

**■ COMPLETION YEAR:** 2027

■ CONDITION: ORIGINAL CONDITION ■ FURNISHING: PARTIALLY FURNISHED

■ LISTING DATE: MAR 24, 2023